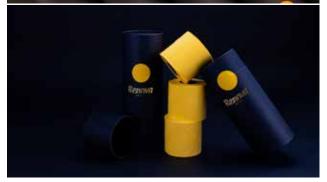

## **RENOVA BLACK LABEL**

The Renova Black Label is a collection products in tissue paper category, of high-quality items, characterised by superior materials, elegant design and refined details. This a range of products consisting of toilet paper, napkins, kitchen rolls, pocket and facial tissues.

This range of products is aimed at customers who value exclusivity, and excellence in all aspects, colourful designs and new functional solutions through stylish and environmentally-happy products.

Renova Black Label is a iconographic range product, is a unique and stylish option for those who want to add an edgy and modern touch to their home decor.